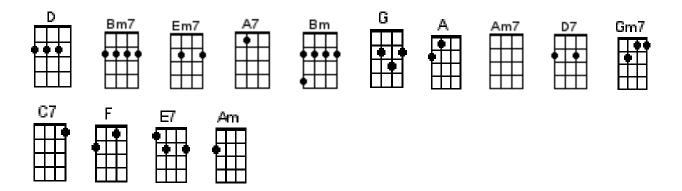

## **THE LOVE BOAT** – Paul Williams and Charles Fox Television Theme Song

[D] Love, ex-[Bm7]citing and new, Come a-[Em7]board, we're ex-[A7]pecting you, And [D] love, life's [Bm] sweetest reward, Let it [G] float, it floats [Em7] back to you [A]

The [Am7] love boat [D7]
Soon will be [G] making another run,
The [Gm7] love boat [C7]
Promises [F] something for every-[E7]one,
Set a [Am] course for adventure,
Your [Am7] mind on a new ro-[G]mance [A]

And **[D]** love, won't **[Bm7]** hurt anymore, It's an **[Em7]** open smile, on a **[A7]** friendly shore, It's **[D]** love...

[G] Welcome a-[A]board it's [D] love...

[G] Welcome a-[A]board it's [D] lo-[G]-o-[D]-ove [D]↓